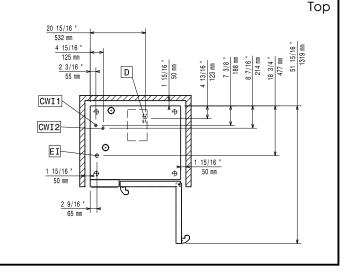

1/1</li> </ul> | PNC 930217 |  |

## **Recommended Detergents**

- C25 Rinse & Descale tab 2in1 rinse aid PNC 0S2394 and descaler in disposable tablets for Skyline ovens Professional 2in1 rinse aid and descaler in disposable tablets for new generation ovens with automatic washing system. Suitable for all types of water. Packaging: 1 drum of 50 30g tablets. each
- C22 Cleaning Tab Disposable detergent tablets for SkyLine ovens Professional detergent for new generation ovens with automatic washing system. Suitable for all types of water. Packaging: 1 drum of 100 65g tablets. each

PNC 0S2395 















# SkyLine PremiumS Electric Combi Oven 6GN1/1





Cold Water inlet 1 (cleaning) CWII Cold Water Inlet 2 (steam CWI2

Electrical inlet (power)

generator) Drain

DO Overflow drain pipe



### **Electric**

Supply voltage:

217720 (ECOE61T2A0) 380-415 V/3N ph/50-60 Hz 217710 (ECOE61T2C0) 220-240 V/3 ph/50-60 Hz

Electrical power, default:

Default power corresponds to factory test conditions. When supply voltage is declared as a range the test is performed at the average value. According to the country, the installed power may vary within the range.

11.8 kW Electrical power max.:

Circuit breaker required

#### Water:

Water inlet connections "CWI1-

CWI2": 3/4" 1-6 bar Pressure, bar min/max: Drain "D": 50mm

Max inlet water supply

30 °C temperature: Chlorides: <17 ppm Conductivity: >50 µS/cm

Electrolux Professional recommends the use of treated water,

based on testing of specific water conditions.

Please refer to user manual for detailed water quality information.

I