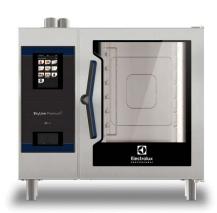

## **SkyLine PremiumS** Electric Combi Oven 6GN1/1

| ITEM #  |  |  |
|---------|--|--|
| MODEL # |  |  |
| NAME #  |  |  |
|         |  |  |
| SIS #   |  |  |
| AIA #   |  |  |

217720 (ECOE61T2A0)

SkyLine PremiumS Combi Boiler Oven with touch screen control, 6x1/1GN, electric, 3 cooking modes (automatic, recipe program, manual), automatic cleaning

217710 (ECOE61T2C0)

SkyLine PremiumS Combi Boiler Oven with touch screen control, 6x1/1GN, electric, 3 cooking modes (automatic, recipe program, manual), automatic cleaning

### Item No.

Combi oven with high resolution full touch screen interface, multilanguage

- Built-in steam generator with real humidity control based upon Lambda Sensor
- OptiFlow air distribution system to achieve maximum performance with 7 fan speed levels
- SkyClean: Automatic and built-in self cleaning system with integrated descale of the steam generator, 5 automatic cycles (soft, medium, strong, extra strong, rinseonly) and green functions to save energy, water, detergent and rinse aid
- Cooking modes: Automatic (9 food families with 100+ different pre-installed variants); Programs (a maximum of 1000 recipes can be stored and organized in 16 different categories); Manual (steam, combi and convection cycles); Specialistic Cycles (regeneration, Low Temperature Cooking, proving, EcoDelta, Sous-Vide, Static-Combi, Pasteurization of pasta, dehydration, Food Safe Control and Advanced Food Safe Control)
- Special functions: MultiTimer cooking, Plan-n-Save to cut running costs, Make-it-Mine to customize interface, SkyHub to customize homepage, agenda MyPlanner, SkyDuo connection to SkyLine ChillerS, automatic backup mode to avoid downtime
- USB port to download HACCP data, programs and settings. Connectivity ready
- 6-point multi sensor core temperature probe
- Double glass door with LED lights
- Stainless steel construction throughout
- Supplied with n.1 tray rack 1/1 GN, 67 mm pitch.