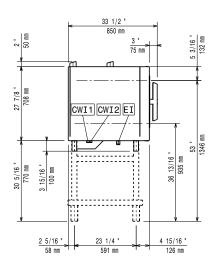

GN 1/2,<br/>H=60mm</li> </ul>                    | PNC 925011 |  |
| <ul> <li>Compatibility kit for installation on<br/>previous base GN 1/1</li> </ul> | PNC 930217 |  |

## **Recommended Detergents**

- C25 Rinse & Descale tab 2in1 rinse aid PNC 0S2394 and descaler in disposable tablets for Skyline ovens Professional 2in1 rinse aid and descaler in disposable tablets for new generation ovens with automatic washing system. Suitable for all types of water. Packaging: 1 drum of 50 30g tablets. each
- C22 Cleaning Tab Disposable detergent tablets for SkyLine ovens Professional detergent for new generation ovens with automatic washing system. Suitable for all types of water. Packaging: 1 drum of 100 65g tablets. each

PNC 0S2395 















# SkyLine PremiumS Electric Combi Oven 6GN1/1





Cold Water inlet 1 (cleaning) CWII Cold Water Inlet 2 (steam CWI2

Electrical inlet (power)

generator) Drain

DO Overflow drain pipe



### **Electric**

Supply voltage:

217720 (ECOE61T2A0) 380-415 V/3N ph/50-60 Hz 217710 (ECOE61T2C0) 220-240 V/3 ph/50-60 Hz

Electrical power, default:

Default power corresponds to factory test conditions. When supply voltage is declared as a range the test is performed at the average value. According to the country, the installed power may vary within the range.

11.8 kW Electrical power max.:

Circuit breaker required

#### Water:

Water inlet connections "CWI1-

CWI2": 3/4" 1-6 bar Pressure, bar min/max: Drain "D": 50mm

Max inlet water supply

30 °C temperature: Chlorides: <17 ppm Conductivity: >50 µS/cm

Electrolux Professional recommends the use