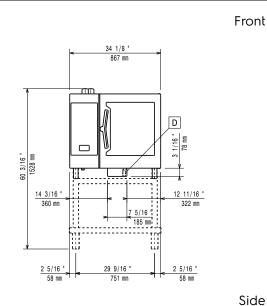

n, GN 1/2,<br/>H=60mm</li> </ul>                    | PNC 925011 |  |
| <ul> <li>Compatibility kit for installation on<br/>previous base GN 1/1</li> </ul> | PNC 930217 |  |

## **Recommended Detergents**

- C25 Rinse & Descale tab 2in1 rinse aid PNC 0S2394 and descaler in disposable tablets for Skyline ovens Professional 2in1 rinse aid and descaler in disposable tablets for new generation ovens with automatic washing system. Suitable for all types of water. Packaging: 1 drum of 50 30g tablets. each
- C22 Cleaning Tab Disposable detergent tablets for SkyLine ovens Professional detergent for new generation ovens with automatic washing system. Suitable for all types of water. Packaging: 1 drum of 100 65g tablets. each

PNC 0S2395 















# SkyLine PremiumS Electric Combi Oven 6GN1/1





Cold Water inlet 1 (cleaning) CWII Cold Water Inlet 2 (steam CWI2

Electrical inlet (power)

generator) Drain

DO Overflow drain pipe



### **Electric**

Supply voltage:

217720 (ECOE61T2A0) 380-415 V/3N ph/50-60 Hz 217710 (ECOE61T2C0) 220-240 V/3 ph/50-60 Hz

Electrical power, default:

Default power corresponds to factory test conditions. When supply voltage is declared as a range the test is performed at the average value. According to the country, the installed power may vary within the range.

11.8 kW Electrical power max.:

Circuit breaker required

#### Water:

Water inlet connections "CWI1-

CWI2": 3/4" 1-6 bar Pressure, bar min/max: Drain "D": 50mm

Max inlet water supply

30 °C temperature: Chlorides: <17 ppm Conductivity: >50 µS/cm

Electrolux Professional recommends the us